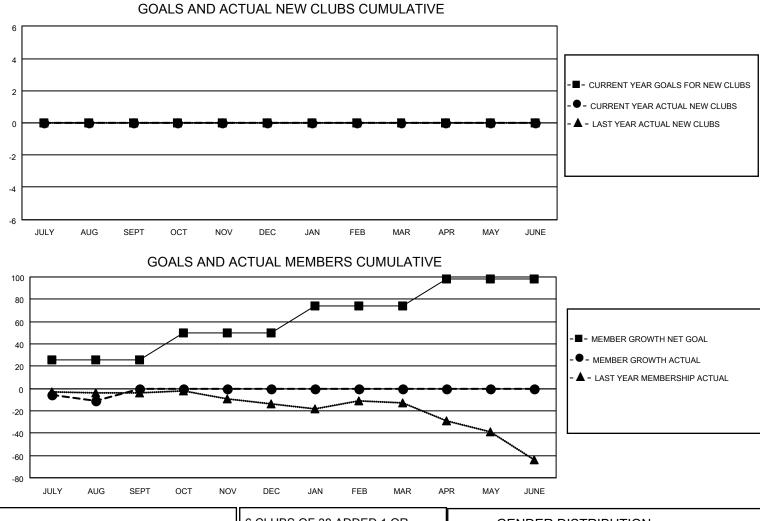

## LOCATION WISCONSIN

District 27 A2

Results as of: 8/31/2022

| Clubs                 |               |           |               | Members               |                          |                         |                                                    |
|-----------------------|---------------|-----------|---------------|-----------------------|--------------------------|-------------------------|----------------------------------------------------|
| RESULTS FOR 2022-2023 |               |           |               | RESULTS FOR 2022-2023 |                          |                         |                                                    |
| QUARTER               | NEW CLUB GOAL | NEW CLUBS | DROPPED CLUBS | QUARTER ME            | EMBER GROWTH NET<br>GOAL | MEMBER GROWTH<br>ACTUAL | DROPPED<br>MEMBERS ACTUAL<br>(including transfers) |
| JULY/AUG/SEPT         | 0             | 0         | 0             | JULY/AUG/SEPT         | 26                       | 16                      | 21                                                 |
| OCT/NOV/DEC           | 0             | 0         | 0             | OCT/NOV/DEC           | 24                       | 0                       | 0                                                  |
| JAN/FEB/MAR           | 0             | 0         | 0             | JAN/FEB/MAR           | 24                       | 0                       | 0                                                  |
| APR/MAY/JUNE          | 0             | 0         | 0             | APR/MAY/JUNE          | 24                       | 0                       | 0                                                  |